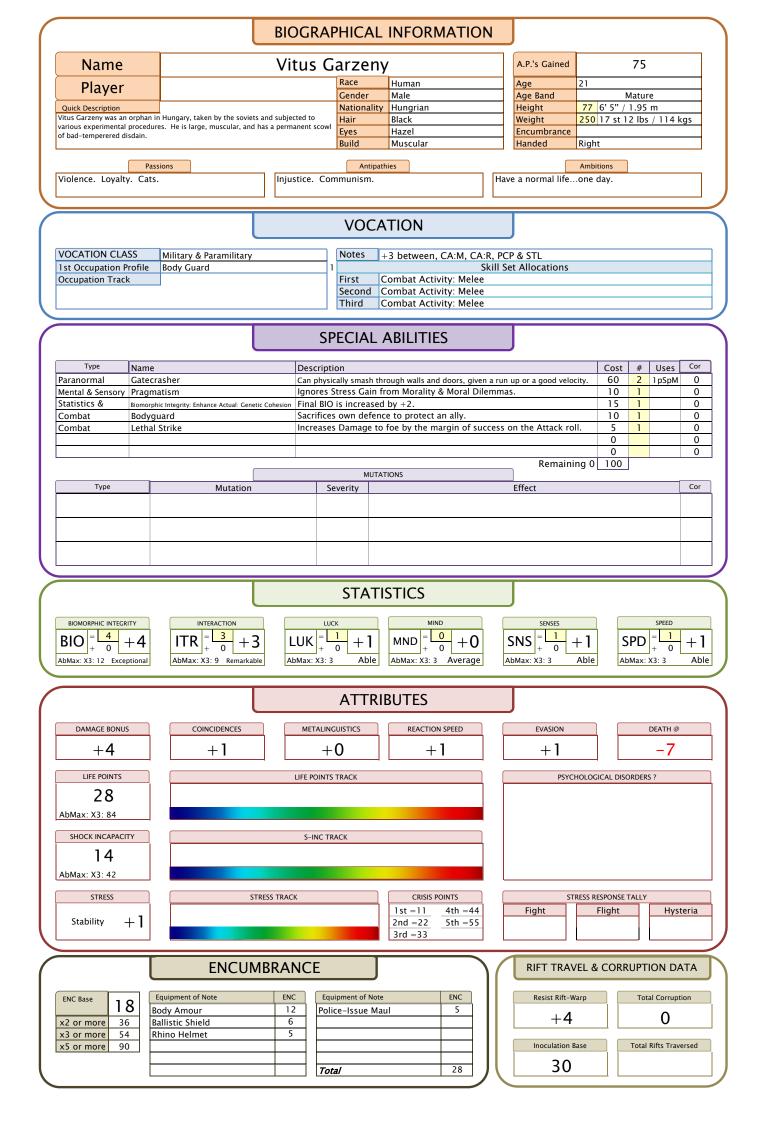

## 

| OCCUPATIONAL |    |    |        |        |     |  |  |  |  |
|--------------|----|----|--------|--------|-----|--|--|--|--|
| Avera        |    |    |        |        |     |  |  |  |  |
| ITR          | +  | 3  | SNS    | +1     | +1  |  |  |  |  |
| MND          | +  | 0  | SPD    | +1     |     |  |  |  |  |
| Vocatio      | on | S  | pecial | $\sim$ | CCD |  |  |  |  |
| +0           |    | +0 |        | U      | CCP |  |  |  |  |
|              |    |    |        |        |     |  |  |  |  |

| PHYSICAL:MOTION |      |   |        |   |        |  |  |  |
|-----------------|------|---|--------|---|--------|--|--|--|
| Equ             | ıals | s |        |   |        |  |  |  |
| SPD             | +    | 1 |        |   | +1     |  |  |  |
|                 |      |   |        |