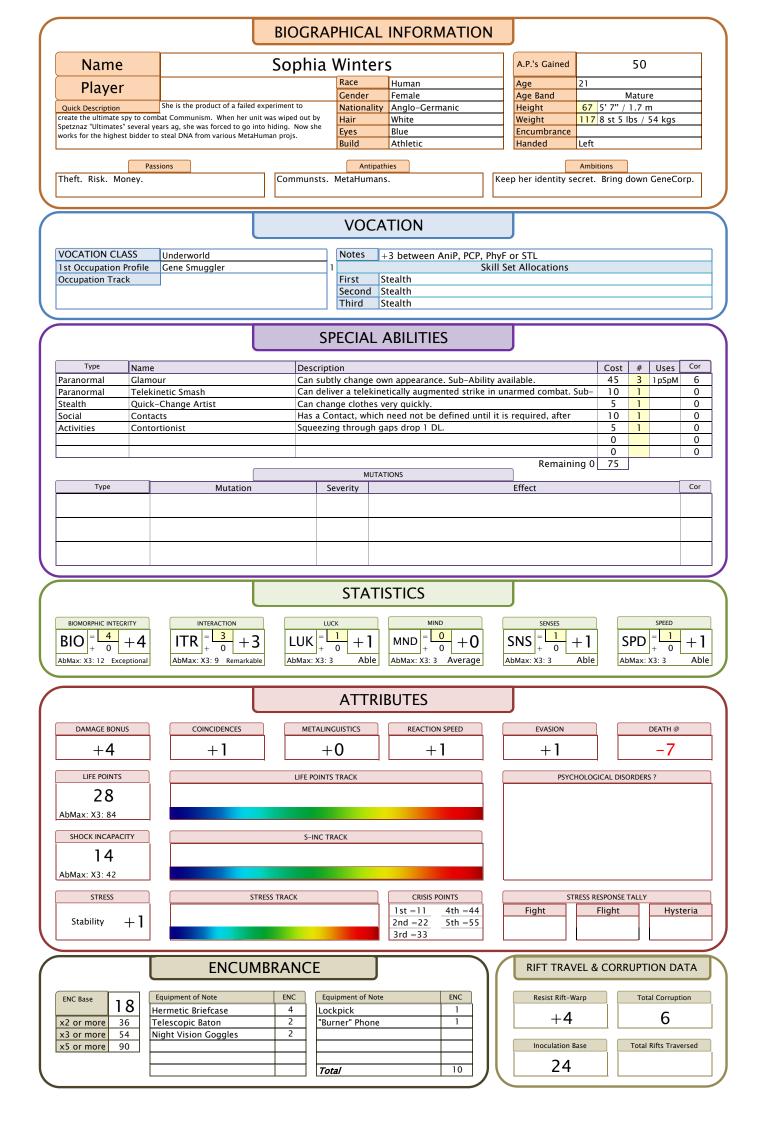

## **SKILL SETS** ACADEMIC & TECHNOLOGICAL ANIMALS & PEOPLE COMBAT ACTIVITY:RANGED COMBAT ACTIVITY: MELEE Average of Average of Average of Average of +3+0ITR +3 BIO +4 +2LUK +1 +1MND +0 SNS +1 SPD +1 SNS +1 Vocation Special Vocation Special Vocation Special Vocation Special Ac&T AniP CA:M CA:R +0+0+0OCCUPATIONAL PARANORMAL PERCEPTION PHYSICAL:FITNESS Equals SNS +1 Average of Average of Average of BIO +4 MND +0 ITR +3 SNS +1 +2+1+0+1MND +0 MND +0 SPD +1 SPD +1 Vocation Special Vocation Special Vocation Special Vocation Special **PARA PCP** OCCP PhyF +0 +0+0+0+0+0+0PHYSICAL:MOTION PHYSICAL:STRENGTH STEALTH Equals Average of Average of Average of +1+4ITR +3 LUK +1 +5SPD +1 BIO +4 Vocation Special Vocation Special Vocation Special Vocation Special PhyM PhyS STLH +0 +0+0+3

## **EXPERTISE** #