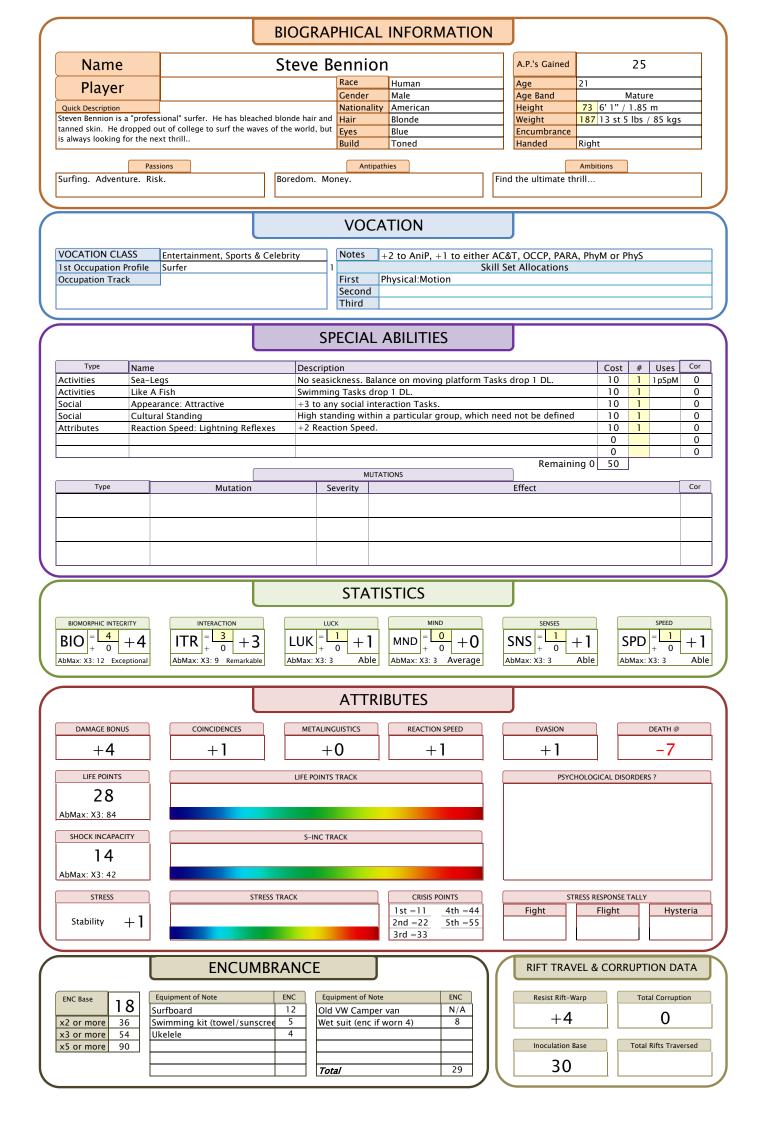

## **SKILL SETS** ACADEMIC & TECHNOLOGICAL ANIMALS & PEOPLE COMBAT ACTIVITY:RANGED COMBAT ACTIVITY: MELEE Average of Average of Average of Average of +5+0ITR +3 BIO +4 +2LUK +1 +1MND +0 SNS +1 SPD +1 SNS +1 Vocation Special Vocation Special Vocation Special Vocation Special Ac&T AniP CA:M CA:R +0+2+0+0OCCUPATIONAL PARANORMAL PERCEPTION PHYSICAL:FITNESS Equals SNS +1 Average of Average of Average of BIO +4 MND +0 ITR +3 SNS +1 +2+1+0+1MND +0 MND +0 SPD +1 SPD +1 Vocation Special Vocation Special Vocation Special Vocation Special **PARA PCP PhyF** OCCP +0 +0+0+0+0+0PHYSICAL:MOTION PHYSICAL:STRENGTH STEALTH Equals Average of Average of Average of +1+2+4ITR +3 LUK +1 SPD +1 BIO +4 Vocation Special Vocation Special Vocation Special Vocation Special PhyM PhyS STL +0 +0+0+0

## **EXPERTISE** #