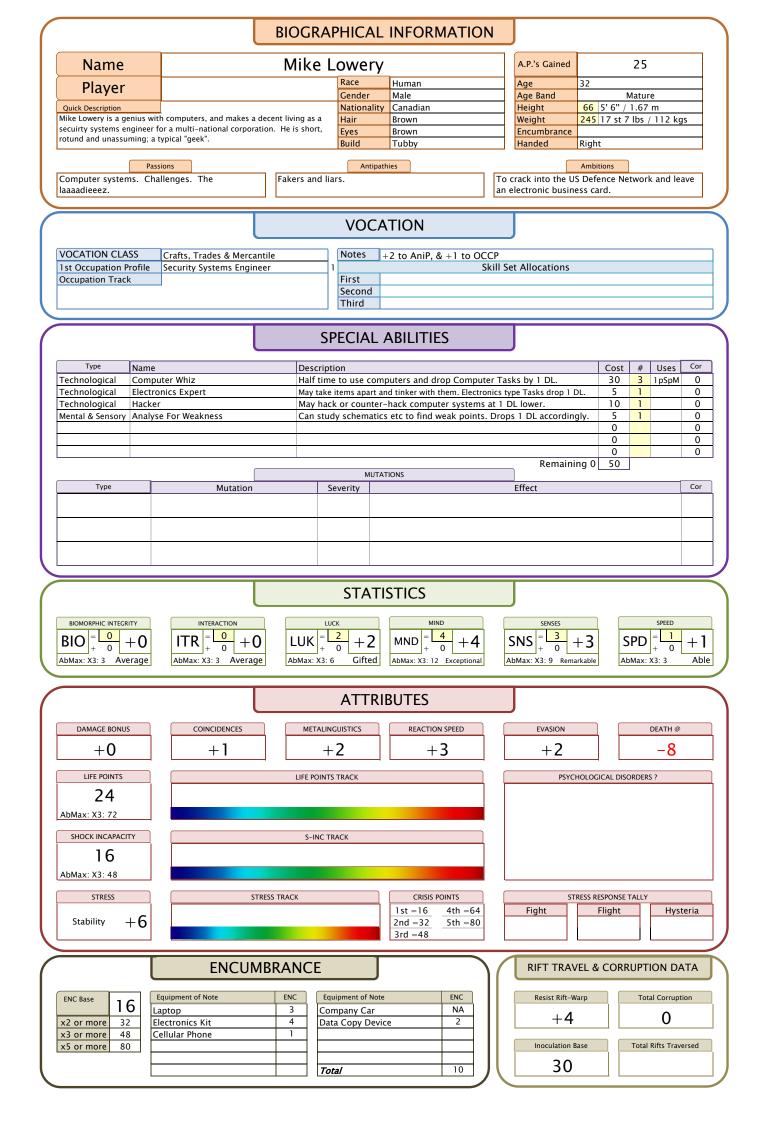

## SKILL SETS ACADEMIC & TECHNOLOGICAL ANIMALS & PEOPLE COMBAT ACTIVITY:RANGED COMBAT ACTIVITY: MELEE Average of Average of Average of Average of +0+3+2BIO +0 LUK +2 +2MND +4 ITR +0 SNS +3 SPD +1 SNS +3 Vocation Special Vocation Special Vocation Special Vocation Special Ac&T AniP CA:M CA:R +0+2+0 +0OCCUPATIONAL PARANORMAL PERCEPTION PHYSICAL:FITNESS Equals SNS +3 Average of Average of Average of ITR +0 SNS +3 MND +4 SPD +1 BIO +0 MND +4 +3+2+3+2MND +4 SPD +1 Vocation Special Vocation Special Vocation Special Vocation Special **PCP** OCCP PARA PhyF +0 +1+0+0+0+0+0+0PHYSICAL:MOTION PHYSICAL:STRENGTH STEALTH Equals Average of Average of Average of +1+0ITR +0 LUK +2 +1SPD +1 BIO +0 Vocation Special Vocation Special Vocation Special Vocation Special PhyM PhyS STL +0 +0+0+0

## **EXPERTISE** #