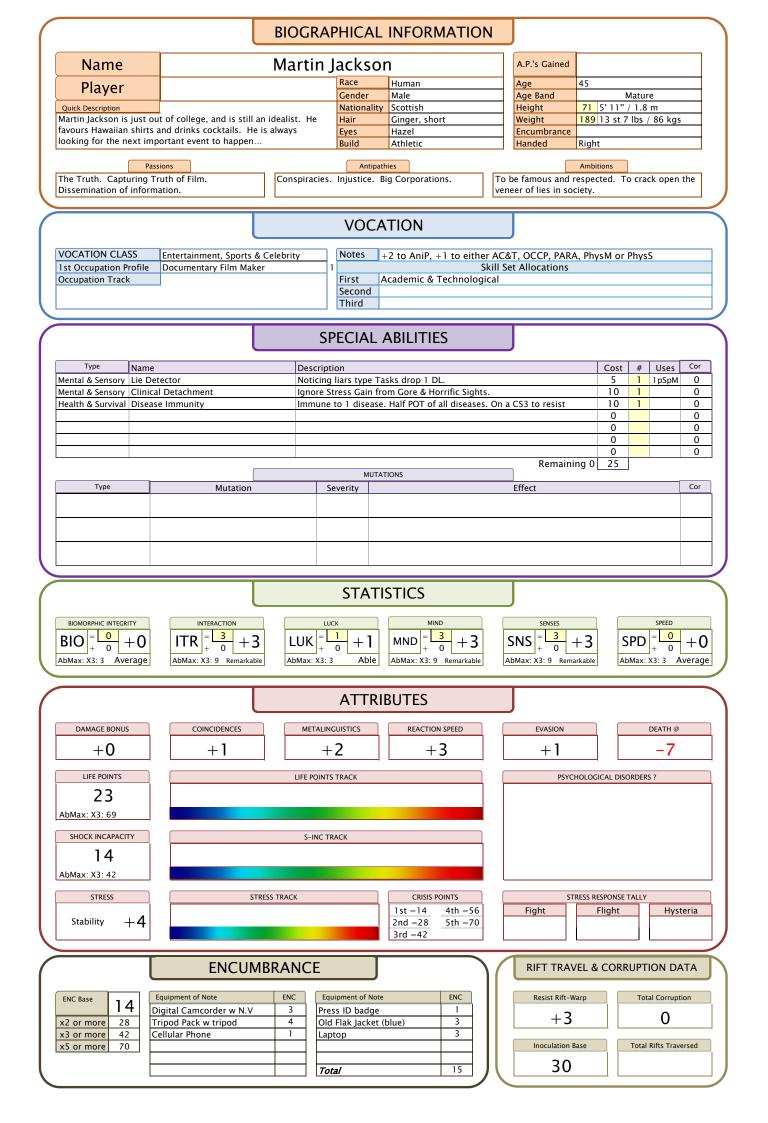

## **SKILL SETS** ACADEMIC & TECHNOLOGICAL ANIMALS & PEOPLE COMBAT ACTIVITY:RANGED COMBAT ACTIVITY: MELEE Average of Average of Average of Average of +4+5LUK +1 ITR +3 BIO +0 +0+2MND +3 SNS +3 SPD +0 SNS +3 Vocation Special Vocation Special Vocation Special Vocation Special Ac&T AniP CA:M CA:R +1 +2+0+0OCCUPATIONAL PARANORMAL PERCEPTION PHYSICAL:FITNESS Equals SNS +3 Average of Average of Average of BIO +0 MND +3 ITR +3 SNS +3 +3+1+2+1MND +3 MND +3 SPD +0 SPD +0 Vocation Special Vocation Special Vocation Special Vocation Special OCCP **PARA PCP** PhyF +0 +0+0+0+0+0PHYSICAL:MOTION PHYSICAL:STRENGTH STEALTH Equals Average of Average of Average of +2+0+0ITR +3 LUK +1 SPD +0 BIO +0 Vocation Special Vocation Special Vocation Special Vocation Special PhyM PhyS STL +0 +0+0+0

## **EXPERTISE** #